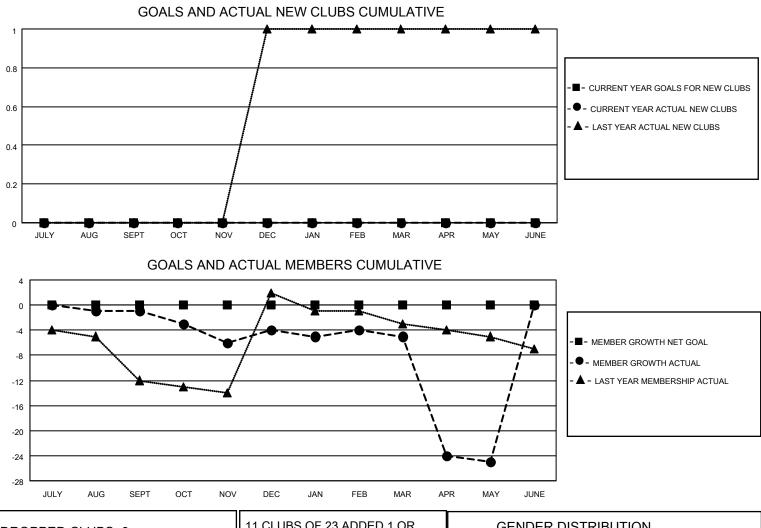

## LOCATION IDAHO

District 39 E

Results as of: 5/31/2022

| Clubs                 |               |           |               | Members               |                        |                         |                                                    |
|-----------------------|---------------|-----------|---------------|-----------------------|------------------------|-------------------------|----------------------------------------------------|
| RESULTS FOR 2021-2022 |               |           |               | RESULTS FOR 2021-2022 |                        |                         |                                                    |
| QUARTER               | NEW CLUB GOAL | NEW CLUBS | DROPPED CLUBS | QUARTER MEME          | BER GROWTH NET<br>GOAL | MEMBER GROWTH<br>ACTUAL | DROPPED<br>MEMBERS ACTUAL<br>(including transfers) |
| JULY/AUG/SEPT         | 0             | 0         | 0             | JULY/AUG/SEPT         | 0                      | 6                       | 7                                                  |
| OCT/NOV/DEC           | 0             | 0         | 0             | OCT/NOV/DEC           | 0                      | 6                       | 8                                                  |
| JAN/FEB/MAR           | 0             | 0         | 0             | JAN/FEB/MAR           | 0                      | 7                       | 8                                                  |
| APR/MAY/JUNE          | 0             | 0         | 0             | APR/MAY/JUNE          | 0                      | 6                       | 25                                                 |